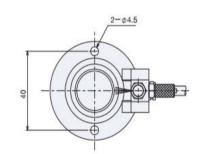

|
| Contact force                             | 1.5N (Installation position: Vertical)                                  |
| Cable                                     | Oil resistant, standard 5 m (length can be<br>customized)φ4.8 / 6 cores |
| LED lamp                                  | Default : LED OFF / Operating : LED ON                                  |
| Over travel signal (built-in microswitch) |                                                                         |
| Output mode                               | NC normally closed (an emergency stop when the signal broken )          |
| Contact rating                            | DC24V 20 mA resistive load                                              |



## Dimension