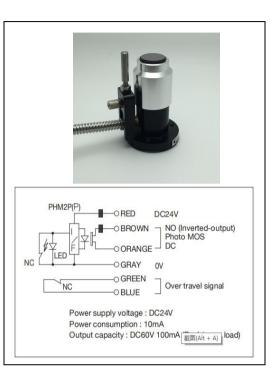

## specifications

| Product name                              | M26D-20                                                                 |
|-------------------------------------------|-------------------------------------------------------------------------|
| Contact diameter                          | Ø20mm                                                                   |
| Surface finishing                         | Grinding 4s                                                             |
| Contact material                          | Tungsten carbide                                                        |
| Contact structure                         | NC (Normally closed)                                                    |
| Pretravel                                 | 0                                                                       |
| Stroke                                    | 5mm                                                                     |
| Repeatability                             | 0.002(Recommended operating speed of 50 - 200mm/min)                    |
| Contact life time                         | 3 million                                                               |
| Protective structure                      | IP67                                                                    |
| Contact force                             | 1.5N (Installation position: Vertical)                                  |
| Cable                                     | Oil resistant, standard 5 m (length can be<br>customized)φ4.8 / 6 cores |
| LED lamp                                  | Default : LED OFF / Operating : LED ON                                  |
| Over travel signal (built-in microswitch) |                                                                         |
| Output mode                               | NC normally closed (an emergency stop when the signal broken )          |
| Contact rating                            | DC24V 20 mA resistive load                                              |