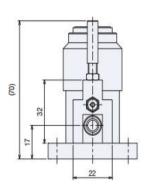

|
| Contact force                             | 1.5N (Installation position: Vertical)                                  |
| Cable                                     | Oil resistant, standard 5 m (length can be<br>customized)φ4.8 / 6 cores |
| LED lamp                                  | Default : LED OFF / Operating : LED ON                                  |
| Over travel signal (built-in microswitch) |                                                                         |
| Output mode                               | NC normally closed (an emergency stop when the signal broken )          |
| Contact rating                            | DC24V 20 mA resistive load                                              |



## Dimension