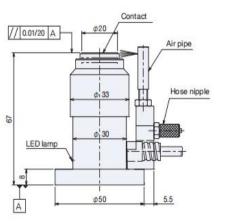

## specifications

| Product name                              | M26D-20                                                                 |
|-------------------------------------------|-------------------------------------------------------------------------|
| Contact diameter                          | Ø20mm                                                                   |
| Surface finishing                         | Grinding 4s                                                             |
| Contact material                          | Tungsten carbide                                                        |
| Contact structure                         | NC (Normally closed)                                                    |
| Pretravel                                 | 0                                                                       |
| Stroke                                    | 5mm                                                                     |
| Repeatability                             | 0.002(Recommended operating speed of 50 - 200mm/min)                    |
| Contact life time                         | 3 million                                                               |
| Protective structure                      | IP67                                                                    |
| Contact force                             | 1.5N (Installation position: Vertical)                                  |
| Cable                                     | Oil resistant, standard 5 m (length can be<br>customized)φ4.8 / 6 cores |
| LED lamp                                  | Default : LED OFF / Operating : LED ON                                  |
| Over travel signal (built-in microswitch) |                                                                         |
| Output mode                               | NC normally closed (an emergency stop when the signal broken )          |
| Contact rating                            | DC24V 20 mA resistive load                                              |

## Dimension