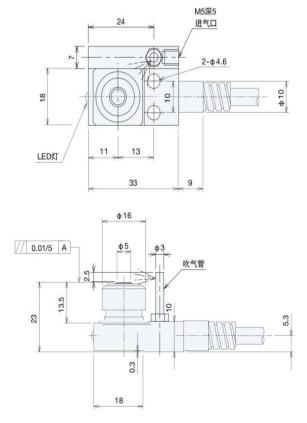

structure                      | IP67                                                             |
| Contact force                             | 1.5N (Installation position: Vertical)                           |
| Cable                                     | Oil resistant, standard 3 m (length can be customized)φ5/ 2cores |
| LED lamp                                  | NONE                                                             |
| Over travel signal (built-in microswitch) |                                                                  |
| Output mode                               | NONE                                                             |
| Contact rating                            | NONE                                                             |



## **Dimension**