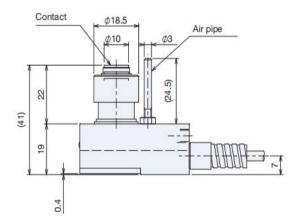

|       |
| Contact force              | 1.5N (Installation position: Vertical)                         | NC    |
| Cable                      | Oil resistant, standard 3 m (length can be customized)4core    |       |
| LED lamp                   | NONE                                                           | NC    |
| Over travel signal (built- | in microswitch)                                                |       |
| Output mode                | NC normally closed (an emergency stop when the signal broken ) |       |
| Contact rating             | DC24V 20 mA resistive load                                     | . / 1 |
| /                          |                                                                |       |



## Dimension