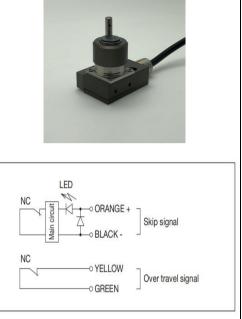

## specifications

| Product name               | MK-P21-10                                                      |       |
|----------------------------|----------------------------------------------------------------|-------|
| Contact diameter           | Ø10mm                                                          |       |
| Surface finishing          | Grinding 4s                                                    |       |
| Contact material           | Tungsten carbide                                               |       |
| Contact structure          | NC (Normally closed)                                           |       |
| Pretravel                  | 0                                                              |       |
| Stroke                     | 5mm                                                            |       |
| Repeatability              | 0.001(Recommended operating speed of 50 - 200mm/min)           |       |
| Contact life time          | 3 million                                                      |       |
| Protective structure       | IP67                                                           |       |
| Contact force              | 1.5N (Installation position: Vertical)                         | NC    |
| Cable                      | Oil resistant, standard 3 m (length can be customized)4core    |       |
| LED lamp                   | NONE                                                           | NC    |
| Over travel signal (built- | in microswitch)                                                |       |
| Output mode                | NC normally closed (an emergency stop when the signal broken ) |       |
| Contact rating             | DC24V 20 mA resistive load                                     | . / 1 |
| /                          |                                                                |       |