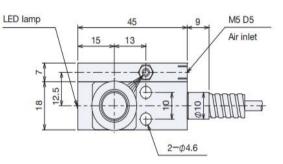

|       |
| Contact force              | 1.5N (Installation position: Vertical)                         | NC    |
| Cable                      | Oil resistant, standard 3 m (length can be customized)4core    |       |
| LED lamp                   | NONE                                                           | NC    |
| Over travel signal (built- | in microswitch)                                                |       |
| Output mode                | NC normally closed (an emergency stop when the signal broken ) |       |
| Contact rating             | DC24V 20 mA resistive load                                     | . / 1 |
| /                          |                                                                |       |



## Dimension