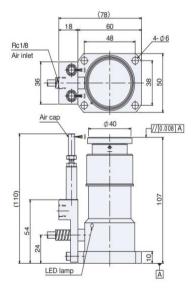

|
| Protective structure       | IP67                                                                 |
| Contact force              | 2.5N (Installation position: Vertical)                               |
| Cable                      | Oil resistant, standard 5 m (length can be customized)φ4.8 / 6 cores |
| LED lamp                   | Default : LED OFF / Operating : LED ON                               |
| Over travel signal (built- | in microswitch)                                                      |
| Output mode                | NC normally closed (an emergency stop when the signal broken )       |
| Contact rating             | DC24V 20 mA resistive load                                           |



## **Dimension**



(78)