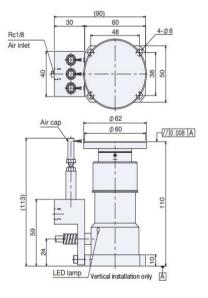

|
| Protective structure       | IP67                                                                 |
| Contact force              | 2.5N (Installation position: Vertical)                               |
| Cable                      | Oil resistant, standard 5 m (length can be customized)φ4.8 / 6 cores |
| LED lamp                   | Default : LED OFF / Operating : LED ON                               |
| Over travel signal (built- | in microswitch)                                                      |
| Output mode                | NC normally closed (an emergency stop when the signal broken )       |
| Contact rating             | DC24V 20 mA resistive load                                           |



## **Dimension**



(78)